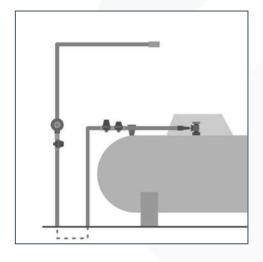

## Regulator L/P.20KG/HR

**Product Code: C213** 

Mainly used in medium power LPG installations (domestic, commercial or industrial) as final stage or intermediate stage, regulators. Maximum capacity: 30kg/h (414kW). Accurate pressure control. Connectable vent: the vent design allows to drain condensate humidity. For underground or enclosed installations, the vent can also be connected to a pipe (G1/4'' thread). Body and cover: die cast aluminum alloy. Diaphragm: NBR-R. Valve pad: NBR or FPM