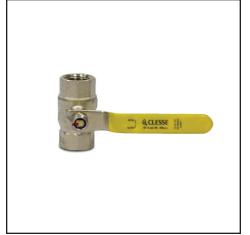

## **D005 CLESSE BALL VALVE**

## Product Code: D005

- Body and ball: brass
- Ball seat: PTFE
- O-ring: NBR
- Handle: zinc plated steel with yellow elastomer protection

## **Applications:**

 Ball valves are ideal in both Natural Gas and LPG domestic and commercial installations (1st, 2nd and 3rd families according to EN437). They can also be used in any non-aggressive gas installations (SNG, nitrogen, air, bio methane.

## **Technical Specifications:**

| Code    | Connection<br>code | Connection<br>type | Service<br>pressure (bar) | Observation                                                                        |
|---------|--------------------|--------------------|---------------------------|------------------------------------------------------------------------------------|
| 6210040 | F5D                | FEM-1/2NPT         | 17,2 (250 psi)            | Comply to UL 125 standard. UL<br>listed 61 WL Service temperature:<br>- 20°C/+55°C |