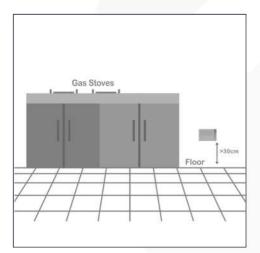

## Applications

- These products are installed indoor to prevent against gas leakages.
- Gas detector installation can be done with a "single" detector or by a "master" and several "slave" detectors.