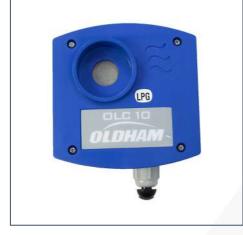

## **OLCT10 Gas Detector**

## Product Code: L086C

Designed for use in boiler rooms and parking garages, the OLCT 10 gas monitors give you the most cost-effective solution for the continuous monitoring of toxic in ambient air. Easy to install and operate, these detectors combined with the MX 15 control unit meet demanding user requirements.