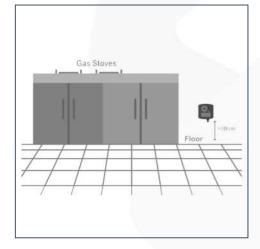

|
| IP Rating                                                        | IP66                                                     |
| Expected lifetime                                                | > 4 years                                                |
| Operating pressure                                               | 80 to 120 kPa                                            |
| Accuracy                                                         | +/- 3% LEL                                               |
| Response time                                                    | T50 < 10s, T90 < 20s                                     |
| IP Rating<br>Expected lifetime<br>Operating pressure<br>Accuracy | IP66<br>> 4 years<br>80 to 120 kPa<br>+/- 3% LEL         |



Size:

Packaging: