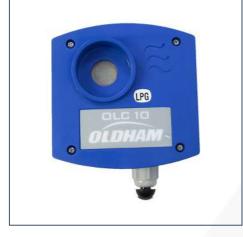

# **OLC10 Gas Detector**

### Product Code: L086C

Designed for use in boiler rooms and parking garages, OLC 10 gas monitors give you the most cost-effective solution for the continuous monitoring flammable gases and vapors in ambient air. Easy to install and operate, these detectors combined with the MX 15 control unit meet demanding user requirements.